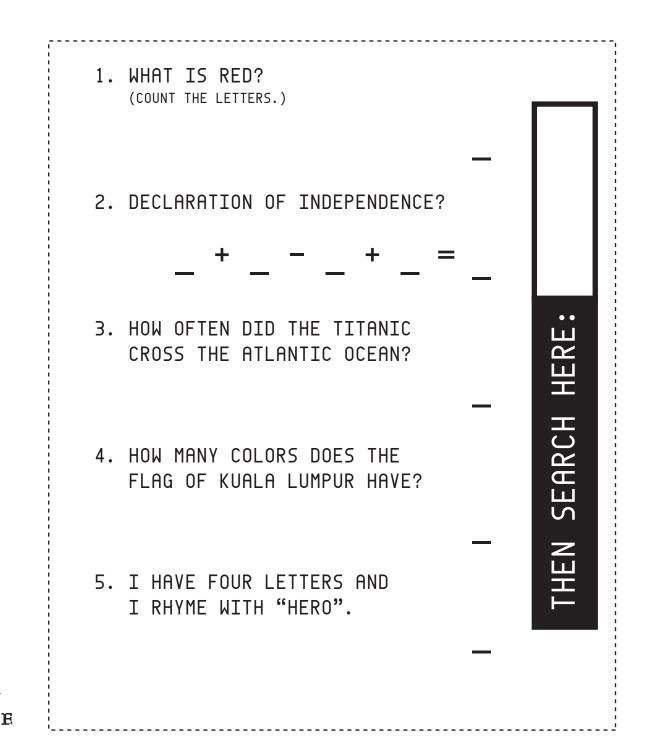

#### OH NO! THESE PUZZLE PIECES

ARE ALL MIXED UP!

HELP!

**F**S

| PREPARATION: | 1. WRITE LO(ATION 3 ON THE QVIZ.<br>2. (VT OVT THE QVIZ.<br>3. HIDE IT IN LO(ATION 2.                                                       |  |
|--------------|---------------------------------------------------------------------------------------------------------------------------------------------|--|
| SOLVTION:    | <b>97040</b> (Explanations: "WHAT IS RED" contains 9 letters.<br>1+7-7+6 = 7. It never crossed the Atlantic ocean.<br>Four colors. "Zero.") |  |