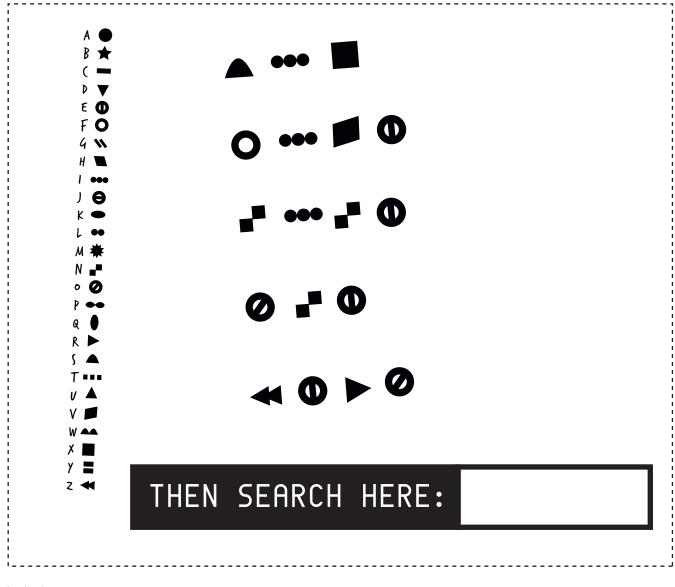

| PREPARATION: | 1. WRITE LO(ATION 5 ON THE PVZZLE.<br>2. (VT OVT THE PVZZLE.<br>3. HIDE IT IN LO(ATION 4. |                                                                                                                                     |
|--------------|-------------------------------------------------------------------------------------------|-------------------------------------------------------------------------------------------------------------------------------------|
| SOLVTION:    | 65910                                                                                     | (Explanation: The secret alphabet on the left<br>can be used to translate the signs on the right<br>into "SIX FIVE NINE ONE ZERO.") |