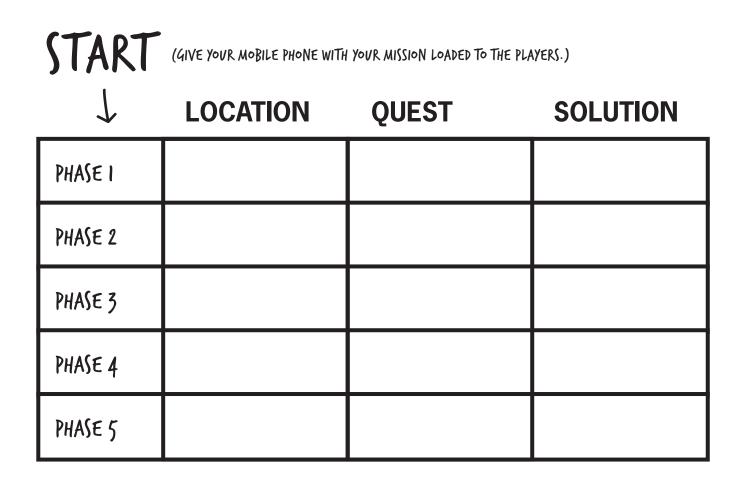

# GAME MASTER CHEAT SHEET

START (GIVE YOUR MOBILE PHONE WITH YOUR MISSION LOADED TO THE PLAYERS.)

| 1       | LOCATION | QUEST           | SOLUTION |
|---------|----------|-----------------|----------|
| PHASE I |          | PVZZLE          | 02231    |
| PHASE 2 |          | QVIZ            | 97040    |
| PHASE 3 |          | DIALLING        | 43556    |
| PHASE 4 |          | SECRET ALPHABET | 65910    |
| PHASE 5 |          | SCAVENGER HVNT  | 52343    |

## ↓ TREASURE (HEST!

ENTER THE LOCATION OF THE TREASURE (HEST IN THE "MISSION (OMPLETE" TEXT. IT WILL BE DISPLAYED AFTER PHASE 5 IS SOLVED.

## PHASES MUST BE COMPLETED IN ORDER. ONE. TWO. THREE. FOUR. FIVE.)