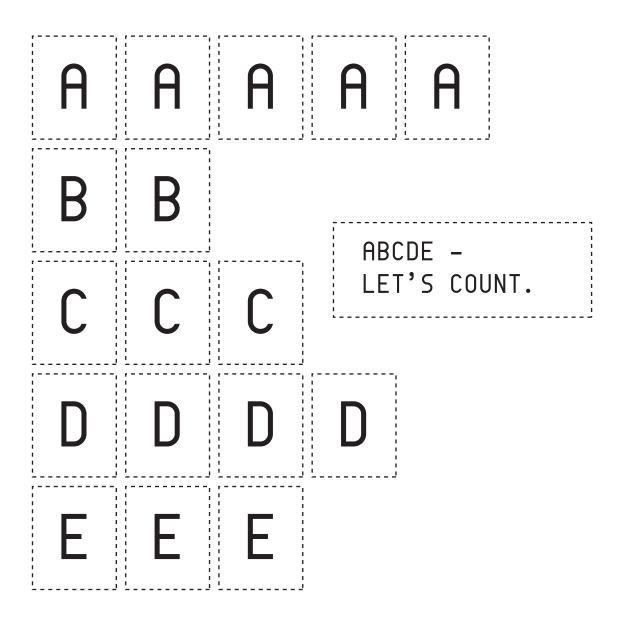

| PREPARATION: | 2. HIDE TH<br>3. ENTER<br>(HEST I | T THE LETTERS.<br>IEM INDIVIDUALLY IN LOCATION 5.<br>THE LOCATION OF THE TREASURE<br>IN THE "MISSION (OMPLETE"<br>YOUR MISSION IN THE MISSION EDITOR.           |
|--------------|-----------------------------------|-----------------------------------------------------------------------------------------------------------------------------------------------------------------|
| SOLVTION:    | 52343                             | (Explanation: The letters, scattered across the<br>room, must be counted. There are 5 letters A,<br>2 letters B, 3 letters C, 4 letters D,<br>and 3 letters E.) |