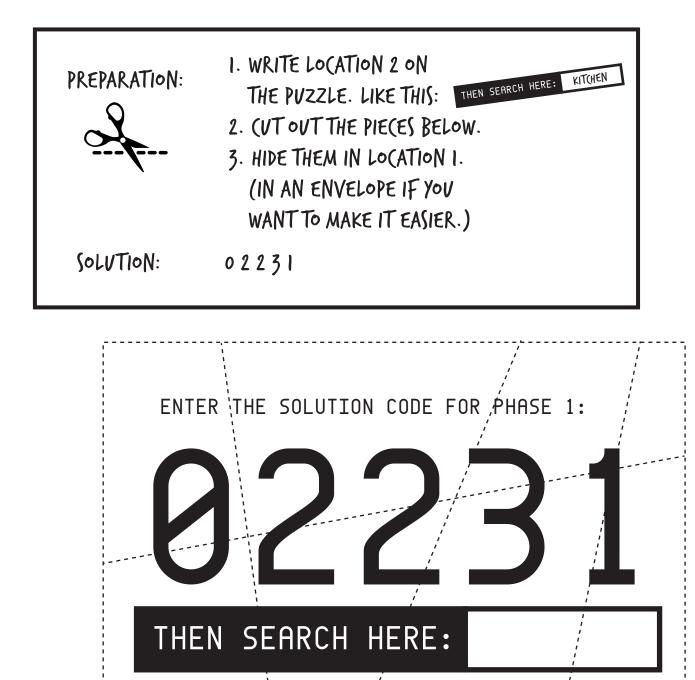

#### OH NO! THESE PUZZLE PIECES

ARE ALL MIXED UP!

HELP!

**F**S

| PREPARATION: | 1. WRITE LO(ATION 3 ON THE QVIZ.<br>2. (VT OVT THE QVIZ.<br>3. HIDE IT IN LO(ATION 2.                                                       |  |
|--------------|---------------------------------------------------------------------------------------------------------------------------------------------|--|
| SOLVTION:    | <b>97040</b> (Explanations: "WHAT IS RED" contains 9 letters.<br>1+7-7+6 = 7. It never crossed the Atlantic ocean.<br>Four colors. "Zero.") |  |